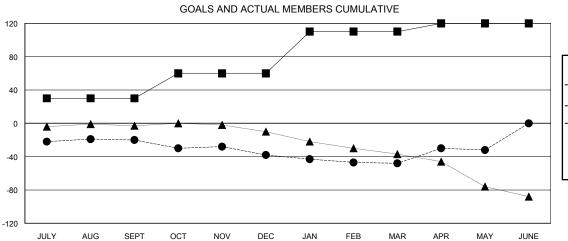

## GOALS AND ACTUAL NEW CLUBS CUMULATIVE

| -■- MEMBER GROWTH NET GOAL        |  |
|-----------------------------------|--|
| - ● - MEMBER GROWTH ACTUAL        |  |
| - ▲ - LAST YEAR MEMBERSHIP ACTUAL |  |
|                                   |  |
|                                   |  |
|                                   |  |